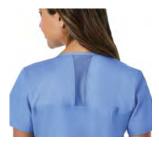

Breathable fabric • Moisture-wicking fibers • Temperature control • Shape retention









8708 **WOMEN'S SPORTY** MESH PANEL JACKET

Women's round neck knit rib collar jacket. Mesh side panels.

Dyed-to-match nylon zipper front. Half rib trim cuff. Two curved front pockets. Two small mesh pockets at side panels. One large hidden pocket.

Reg: XXS - XL (M): 27" Plus: 2XL - 3XL (M): 27"

TNY

WIN

BLK WHT







8728 **WOMEN'S BACK MESH PANEL SHORT SLEEVE ZIP JACKET** 

Women's short sleeve round neck zipper jacket. Dyed-to-match zipper front. Three patch pockets with one hidden pocket and inner utility loop. Curved back yoke with mesh panel and piping inside. Front and back seams. Side vents.

Reg: XXS - XL (M): 28.25" Plus: 2XL - 3XL (M): 28.25"

TNY

BLK

WHT