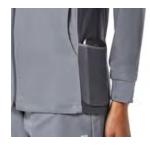

Breathable fabric • Moisture-wicking fibers • Temperature control • Shape retention

8708 **WOMEN'S SPORTY** MESH PANEL JACKET

Women's round neck knit rib collar jacket. Mesh side panels.

Dyed-to-match nylon zipper front. Half rib trim cuff. Two curved front pockets. Two small mesh pockets at side panels. One large hidden pocket.

Reg: XXS - XL (M): 27" Plus: 2XL - 3XL (M): 27"

TNY

WIN

BLK WHT

8728 **WOMEN'S BACK MESH PANEL SHORT SLEEVE ZIP JACKET** 

Women's short sleeve round neck zipper jacket. Dyed-to-match zipper front. Three patch pockets with one hidden pocket and inner utility loop. Curved back yoke with mesh panel and piping inside. Front and back seams. Side vents.