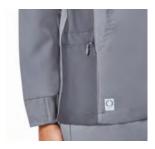

Breathable fabric • Moisture-wicking fibers • Temperature control • Shape retention

8708 **WOMEN'S SPORTY** MESH PANEL JACKET

Women's round neck knit rib collar jacket. Mesh side panels.

Dyed-to-match nylon zipper front. Half rib trim cuff. Two curved front pockets. Two small mesh pockets at side panels. One large hidden pocket.

Reg: XXS - XL (M): 27" Plus: 2XL - 3XL (M): 27"

TNY

WIN

BLK WHT

8728 **WOMEN'S BACK MESH PANEL SHORT SLEEVE ZIP JACKET** 

Women's short sleeve round neck zipper jacket. Dyed-to-match zipper front. Three patch pockets with one hidden pocket and inner utility loop. Curved back yoke with mesh panel and piping inside. Front and back seams. Side vents.