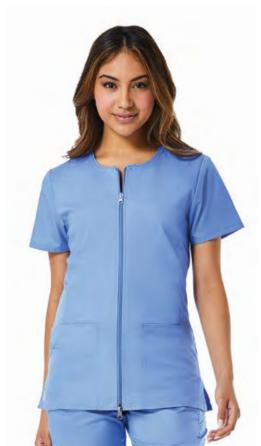

Reg: XXS - XL (M): 27" Plus: 2XL - 3XL (M): 27"

TNY

WIN

BLK WHT

8728 **WOMEN'S BACK MESH PANEL SHORT SLEEVE ZIP JACKET** 

Women's short sleeve round neck zipper jacket. Dyed-to-match zipper front. Three patch pockets with one hidden pocket and inner utility loop. Curved back yoke with mesh panel and piping inside. Front and back seams. Side vents.

Reg: XXS - XL (M): 28.25" Plus: 2XL - 3XL (M): 28.25"

TNY

BLK

WHT