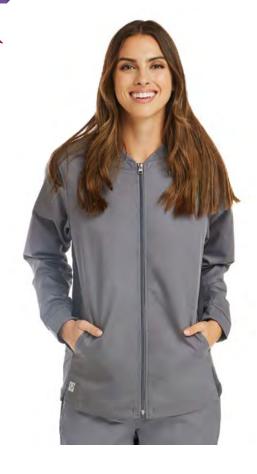

Breathable fabric • Moisture-wicking fibers • Temperature control • Shape retention

8708 **WOMEN'S SPORTY** MESH PANEL JACKET

Women's round neck knit rib collar jacket. Mesh side panels.

Dyed-to-match nylon zipper front. Half rib trim cuff. Two curved front pockets. Two small mesh pockets at side panels. One large hidden pocket.

Reg: XXS - XL (M): 27" Plus: 2XL - 3XL (M): 27"

TNY

WIN

BLK WHT

8728 **WOMEN'S BACK MESH PANEL SHORT SLEEVE ZIP JACKET** 

Women's short sleeve round neck zipper jacket. Dyed-to-match zipper front. Three patch pockets with one hidden pocket and inner utility loop. Curved back yoke with mesh panel and piping inside. Front and back seams. Side vents.