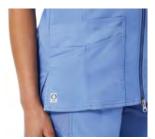

Breathable fabric • Moisture-wicking fibers • Temperature control • Shape retention

8708 **WOMEN'S SPORTY** MESH PANEL JACKET

Women's round neck knit rib collar jacket. Mesh side panels.

Dyed-to-match nylon zipper front. Half rib trim cuff. Two curved front pockets. Two small mesh pockets at side panels. One large hidden pocket.