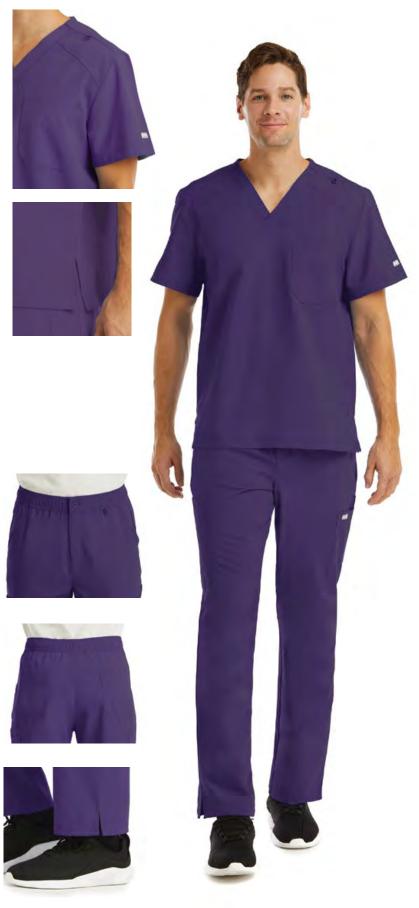

## 5801 MEN'S CHEST POCKET V-NECK TOP

Men's V-neck top. Decorative logo tape at the inner back neckline.

Functional dyed-to-match utility loop at shoulder seam. One chest pocket with a pen slot. Side vents.

## 5891 MEN'S FLY FRONT CARGO PANT

Tapered pant with full elastic waistband. Functional dyed-to-match utility loop below the waistband.

Functioning front zipper and button. Inner drawstring. Two front slant pockets. Two patch cargo pockets with one small utility pocket. Two back patch pockets. Side vents.