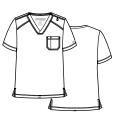

## 5801 MEN'S CHEST POCKET V-NECK TOP

Men's V-neck top. Decorative logo tape at the inner back neckline.

Functional dyed-to-match utility loop at shoulder seam. One chest pocket with a pen slot. Side vents.