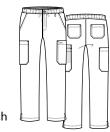

## 5891 MEN'S FLY FRONT CARGO PANT

Tapered pant with full elastic waistband. Functional dyed-to-match utility loop below the waistband.

Functioning front zipper and button. Inner drawstring. Two front slant pockets. Two patch cargo pockets with one small utility pocket. Two back patch pockets. Side vents.