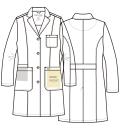

## NEW STYLE MOMENTUM 5071 WOMEN'S 36" LAB COAT

100% Polyester **Mechanical Stretch** 

Women's notched collar lab coat. Size small 36" center back length. Dyed-to-match buttons at front.

Two large patch pockets with a small utility pocket. One chest pocket with a pen slot. One hidden pocket on the the left side. Front and back princess seams for added style and shape. Back waistband. Center back vent.