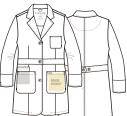

## NEW STYLE MOMENTUM 5072 WOMEN'S 32" LAB COAT

100% Polyester Mechanical Stretch

Women's notched collar lab coat. Size small 32" center back length. Dyed-to-match buttons

at front. One chest pocket. Two large patch pockets with a small utility pocket. One hidden pocket on the left side. Waistband and front dart for added style and shape. Center back vent.