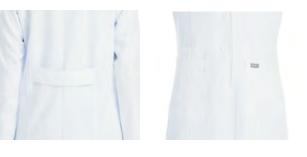

## NEW STYLE MOMENTUM 5071 WOMEN'S 36" LAB COAT

100% Polyester **Mechanical Stretch** 

Women's notched collar lab coat. Size small 36" center back length. Dyed-to-match buttons at front.

Two large patch pockets with a small utility pocket. One chest pocket with a pen slot. One hidden pocket on the the left side. Front and back princess seams for added style and shape. Back waistband. Center back vent.

## NEW STYLE MOMENTUM 5072 WOMEN'S 32" LAB COAT

100% Polyester Mechanical Stretch

Women's notched collar lab coat. Size small 32" center back length. Dyed-to-match buttons

at front. One chest pocket. Two large patch pockets with a small utility pocket. One hidden pocket on the left side. Waistband and front dart for added style and shape. Center back vent.