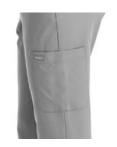

## WOMEN'S PULL-ON **JOGGER PANT**

Jogger pant with dyed-to-match micro knit fabric at waistband and leg cuff. Decorative logo inner drawstring. Two cargo patch pockets. Two back patch pockets.

| CBL | RYL | GBL | NVY | CRB | HTR | OLV |
|-----|-----|-----|-----|-----|-----|-----|
| RED | НРК | QGR | GRP | WIN | PEW | BLK |