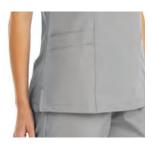

## WOMEN'S MOCK-WRAP NECK TOP

and comfort. Dyed-to-match micro knit side panels.

Reg: XXS - XL (M): 27.25"

| CBL | GBL | NVY | CRB | HTR | RED | НРК |
|-----|-----|-----|-----|-----|-----|-----|
| OLV | PEW | BLK | RYL | WIN | QGR | GRP |