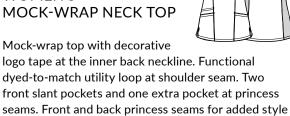

## WOMEN'S MOCK-WRAP NECK TOP

and comfort. Dyed-to-match micro knit side panels.

Reg: XXS - XL (M): 27.25"

| CBL | GBL | NVY | CRB | HTR | RED | НРК |
|-----|-----|-----|-----|-----|-----|-----|
| OLV | PEW | BLK | RYL | WIN | QGR | GRP |