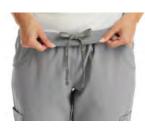

## WOMEN'S PULL-ON **JOGGER PANT**

Jogger pant with dyed-to-match micro knit fabric at waistband and leg cuff. Decorative logo inner drawstring. Two cargo patch pockets. Two back patch pockets.

| CBL | RYL | GBL | NVY | CRB | HTR | OLV |
|-----|-----|-----|-----|-----|-----|-----|
| RED | НРК | QGR | GRP | WIN | PEW | BLK |