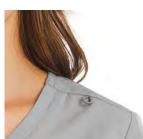

## WOMEN'S MOCK-WRAP NECK TOP

and comfort. Dyed-to-match micro knit side panels.

Reg: XXS - XL (M): 27.25"

| CBL | GBL | NVY | CRB | HTR | RED | НРК |
|-----|-----|-----|-----|-----|-----|-----|
| OLV | PEW | BLK | RYL | WIN | QGR | GRP |