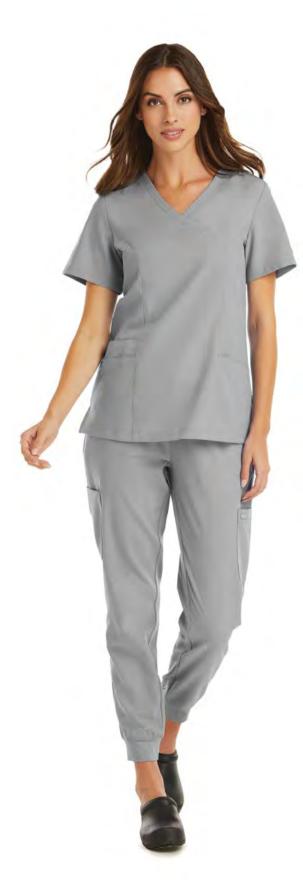

## WOMEN'S MOCK-WRAP NECK TOP

and comfort. Dyed-to-match micro knit side panels.

Reg: XXS - XL (M): 27.25"

| CBL | GBL | NVY | CRB | HTR | RED | НРК |
|-----|-----|-----|-----|-----|-----|-----|
| OLV | PEW | BLK | RYL | WIN | QGR | GRP |

## WOMEN'S PULL-ON **JOGGER PANT**

Jogger pant with dyed-to-match micro knit fabric at waistband and leg cuff. Decorative logo inner drawstring. Two cargo patch pockets. Two back patch pockets.

| CBL | RYL | GBL | NVY | CRB | HTR | OLV |
|-----|-----|-----|-----|-----|-----|-----|
| RED | НРК | QGR | GRP | WIN | PEW | BLK |