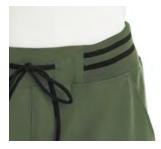

## WOMEN'S FULL **WAIST JOGGER PANT**

Three quarter elastic waistband jogger pant. Dyed-to-match drawstring. Two front slant pockets. Two welt cargo pocket with decorative contrast piping. Two back welt pockets with decorative contrast piping. Stripe metallic gold shimmer on the rib waistband and leg cuff.

Reg: XXS - XL (Inseam): 28.5" Petite: XS - 2XL (Inseam): 26" Plus: 2XL - 3XL (Inseam): 28.5" Tall: XS - 2XL (Inseam): 31"

HGR