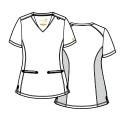

## WOMEN'S ACTIVE KNIT V-NECK TOP

Women's curved V-neck top. Two front welt pockets with decorative contrast piping. Dyed-to-match micro knit panel at side seam. Dyed-to-match functional utility loop at the shoulder. Side vents.

Reg: XXS - XL (M): 27.25" Plus: 2XL - 3XL (M): 27.25"