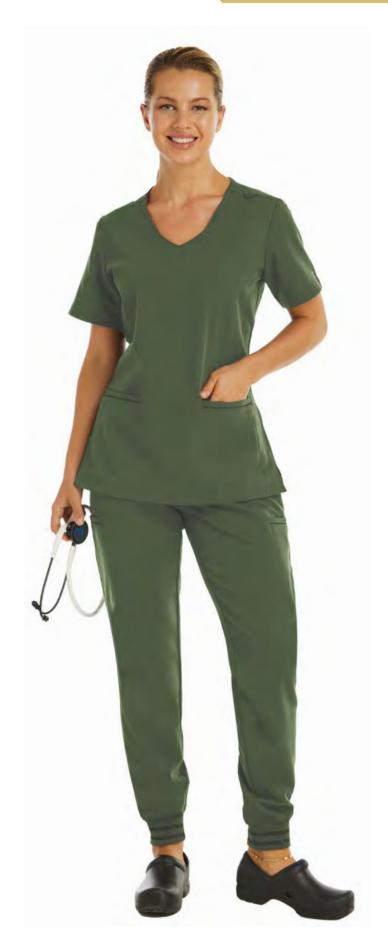

## WOMEN'S ACTIVE KNIT V-NECK TOP

Women's curved V-neck top. Two front welt pockets with decorative contrast piping. Dyed-to-match micro knit panel at side seam. Dyed-to-match functional utility loop at the shoulder. Side vents.

Reg: XXS - XL (M): 27.25" Plus: 2XL - 3XL (M): 27.25"

## WOMEN'S FULL **WAIST JOGGER PANT**

Three quarter elastic waistband jogger pant. Dyed-to-match drawstring. Two front slant pockets. Two welt cargo pocket with decorative contrast piping. Two back welt pockets with decorative contrast piping. Stripe metallic gold shimmer on the rib waistband and leg cuff.

Reg: XXS - XL (Inseam): 28.5" Petite: XS - 2XL (Inseam): 26" Plus: 2XL - 3XL (Inseam): 28.5" Tall: XS - 2XL (Inseam): 31"

HGR