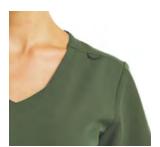

## WOMEN'S ACTIVE KNIT V-NECK TOP

Women's curved V-neck top. Two front welt pockets with decorative contrast piping. Dyed-to-match micro knit panel at side seam. Dyed-to-match functional utility loop at the shoulder. Side vents.