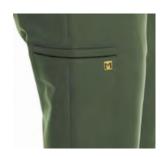

## WOMEN'S FULL **WAIST JOGGER PANT**

Three quarter elastic waistband jogger pant. Dyed-to-match drawstring. Two front slant pockets. Two welt cargo pocket with decorative contrast piping. Two back welt pockets with decorative contrast piping. Stripe metallic gold shimmer on the rib waistband and leg cuff.

Reg: XXS - XL (Inseam): 28.5" Petite: XS - 2XL (Inseam): 26" Plus: 2XL - 3XL (Inseam): 28.5" Tall: XS - 2XL (Inseam): 31"

HGR