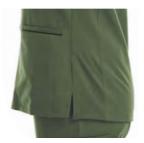

## WOMEN'S ACTIVE KNIT V-NECK TOP

Women's curved V-neck top. Two front welt pockets with decorative contrast piping. Dyed-to-match micro knit panel at side seam. Dyed-to-match functional utility loop at the shoulder. Side vents.