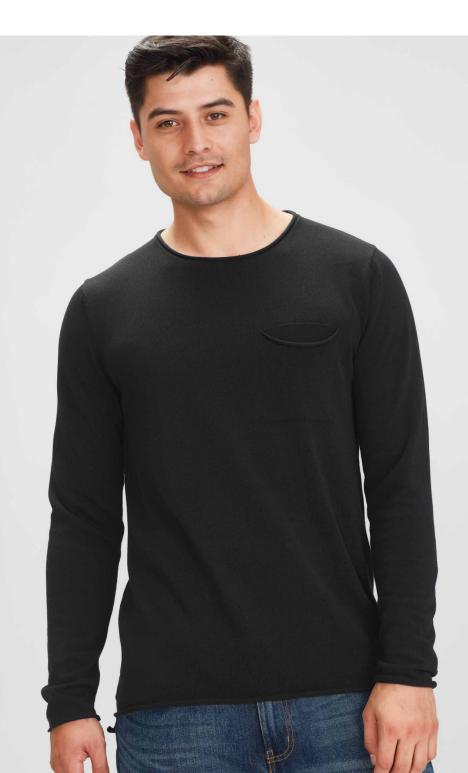

## Heritage S

ZT830 MENS PULLOVER XXS - 5XL, 7XL

60% Cotton, 40% Viscose 185 GSM

Soft, lightweight textured fabric. Rolled hems, pocket, and neck. Light wash for increased comfort. Chest pocket. Slightly longer back hem.