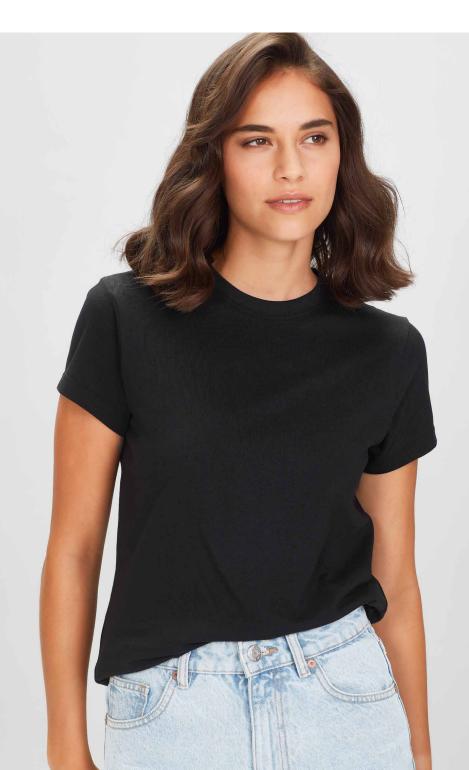

#Heritage

10

12

ce 🛛

| T10012 | MENS TEE   | S - 3XL, 5XL |
|--------|------------|--------------|
| T10022 | WOMENS TEE | 6 - 24       |
| T10032 | KIDS TEE   | 2 - 16       |

Solid: 100% Combed Cotton Fluoro: 65% Polyester, 35% Cotton Marle: 85% Cotton, 15% Viscose 185 GSM

Twin needle sleeve and body hem. Ribbed elastane neck band. Tear-away label to facilitate re-branding. Side seams. Taped shoulder to maintain shape.