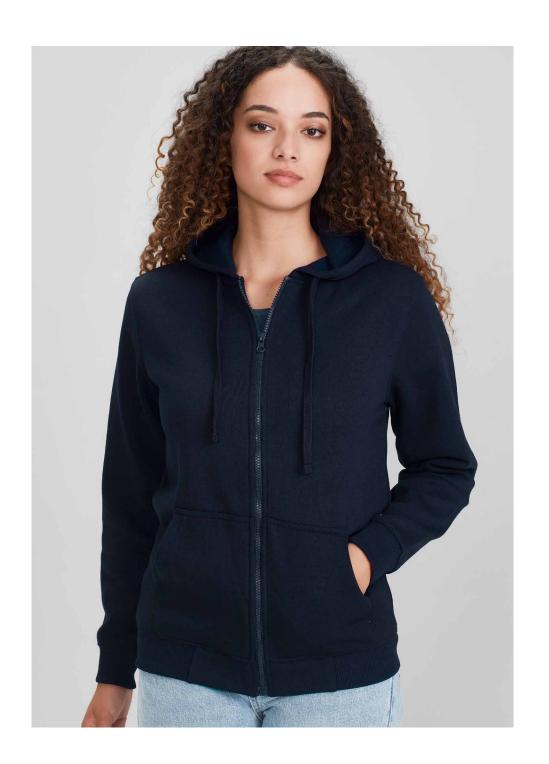

#### ZT366 UNISEX FLEECE XXS - 5XL, 7XL

55% Cotton, 45% Polyester 320 GSM

Premium heavy weight brushed fleece. Half zip. Ribbed knit on hem and cuffs. Woven arm pen pocket in contrast fabric. Two side hip pockets. Reinforced at all key stress points with bar tacks.

Charcoal Black