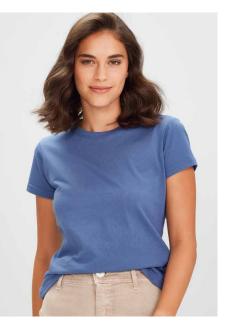

### Streetworx S

ZH135 MENS TEE XS - 5XL ZH735 WOMENS TEE XS - 2XL

100% Super Compact Cotton Charcoal Marle: 60% Cotton 40% Polyester 160 GSM 28 Singles

Soft, lightweight and breathable. Longer tail with curved hem. Tear-away label to facilitate re-branding. Side seams. Taped shoulder to maintain shape.

### Streetworx S