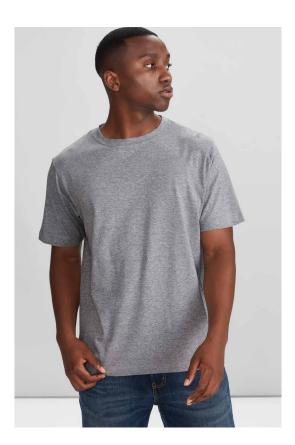

#Heritage

10

12

ce 🛛

| T10012 | MENS TEE   | S - 3XL, 5XL |
|--------|------------|--------------|
| T10022 | WOMENS TEE | 6 - 24       |
| T10032 | KIDS TEE   | 2 - 16       |

Solid: 100% Combed Cotton Fluoro: 65% Polyester, 35% Cotton Marle: 85% Cotton, 15% Viscose 185 GSM

Twin needle sleeve and body hem. Ribbed elastane neck band. Tear-away label to facilitate re-branding. Side seams. Taped shoulder to maintain shape.