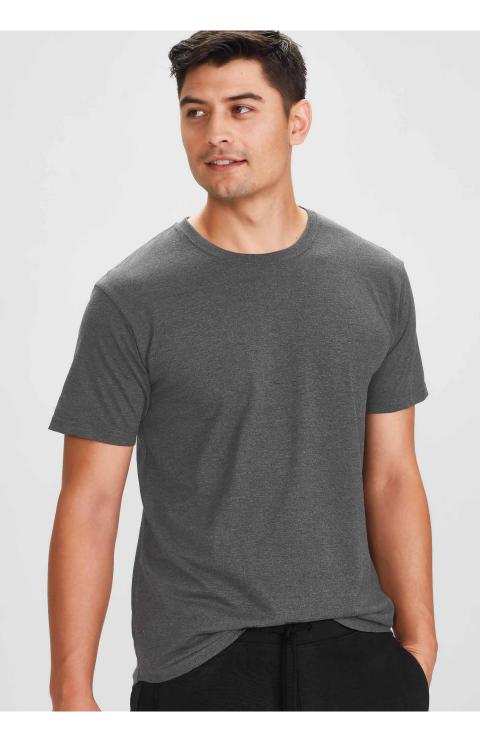

### Streetworx S

ZH135 MENS TEE XS - 5XL ZH735 WOMENS TEE XS - 2XL

100% Super Compact Cotton Charcoal Marle: 60% Cotton 40% Polyester 160 GSM 28 Singles

Soft, lightweight and breathable. Longer tail with curved hem. Tear-away label to facilitate re-branding. Side seams. Taped shoulder to maintain shape.