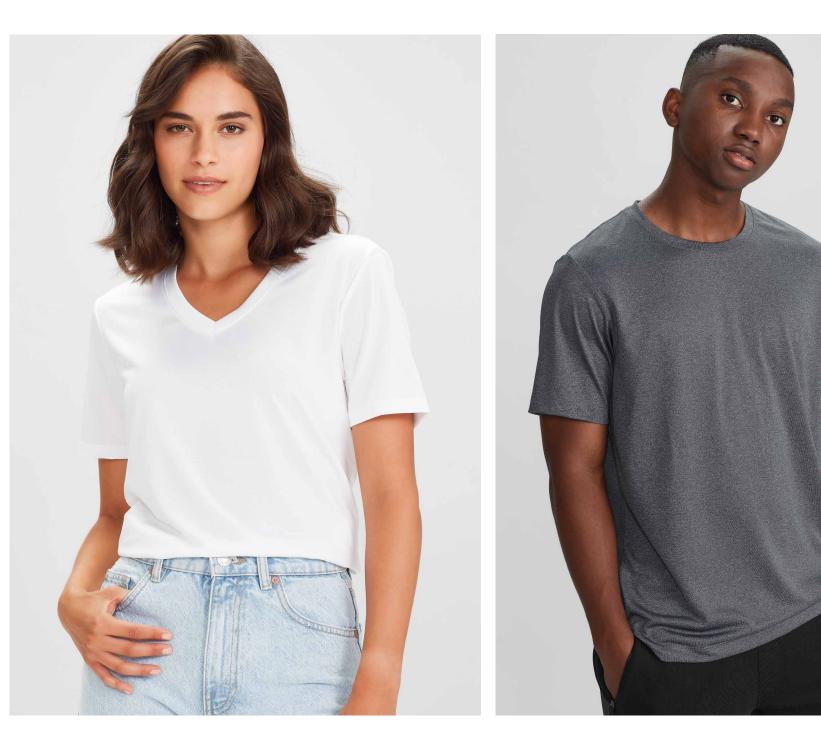

#### Aero 🛛

T800MSMENS TEEXS - 3XL, 5XLT800LSWOMENS TEE6 - 24

BIZ COOL™ 100% Micro Polyester 160 GSM

Anti-shrink, anti-fade. Cotton-like feel that keeps you cool and dry. Heathered marle look. Mens style classic crew neck. Womens style V-neck.

#### P815MS MENS POLO XS - 3XL, 5XL P815LS WOMENS POLO 6 - 24

BIZ COOL™ 100% Micro Polyester 160 GSM

Anti-shrink, anti-fade. Cotton-like feel that keeps you cool and dry. Heathered marle look. Flat-locked shoulder seams. Self-fabric collar and placket.