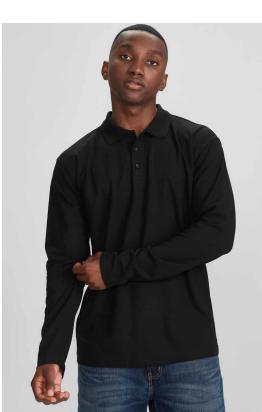

#### Crew 🛛

 P400MS
 MENS POLO
 S - 3XL, 5XL

 P400LS
 WOMENS POLO
 8 - 24

 P400KS
 KIDS POLO
 4 - 16

65% Polyester, 35% Cotton Pique 210 GSM

Top-stitched armhole. Twin needle sleeve and body hem. Knitted flat collar. Dyed-to-match pearlised placket buttons.

#### P400ML MENS LS POLO S - 3XL, 5XL P400LL WOMENS LS POLO 8 - 24

65% Polyester, 35% Cotton Pique 210 GSM

Top-stitched armhole. Twin needle sleeve and body hem. Knitted flat collar. Dyed-to-match pearlised placket buttons.