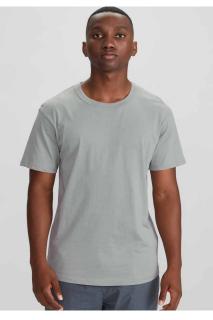

#Heritage

10

12

ce 🛛

| T10012 | MENS TEE   | S - 3XL, 5XL |
|--------|------------|--------------|
| T10022 | WOMENS TEE | 6 - 24       |
| T10032 | KIDS TEE   | 2 - 16       |

Solid: 100% Combed Cotton Fluoro: 65% Polyester, 35% Cotton Marle: 85% Cotton, 15% Viscose 185 GSM

Twin needle sleeve and body hem. Ribbed elastane neck band. Tear-away label to facilitate re-branding. Side seams. Taped shoulder to maintain shape.