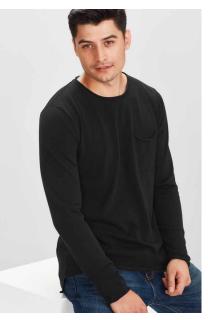

### Streetworx S

ZH135 MENS TEE XS - 5XL ZH735 WOMENS TEE XS - 2XL

100% Super Compact Cotton Charcoal Marle: 60% Cotton 40% Polyester 160 GSM 28 Singles

Soft, lightweight and breathable. Longer tail with curved hem. Tear-away label to facilitate re-branding. Side seams. Taped shoulder to maintain shape.

### Streetworx S