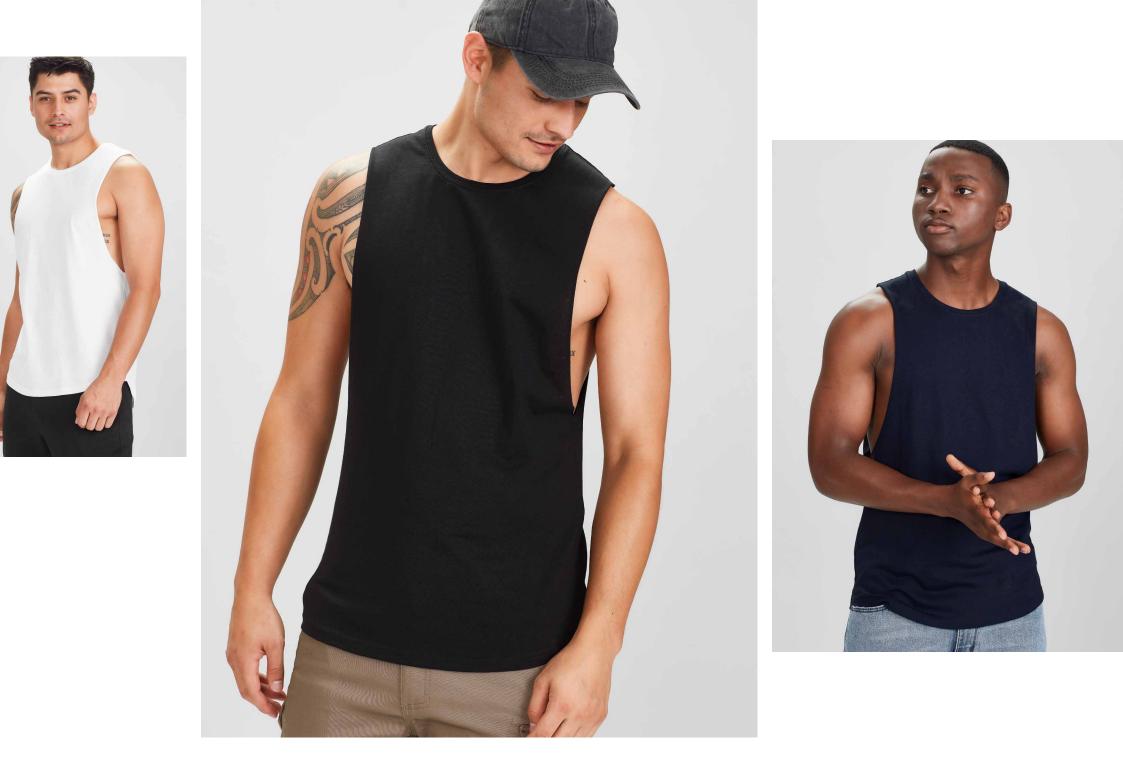

### Streetworx S

ZH135 MENS TEE XS - 5XL ZH735 WOMENS TEE XS - 2XL

100% Super Compact Cotton Charcoal Marle: 60% Cotton 40% Polyester 160 GSM 28 Singles

Soft, lightweight and breathable. Longer tail with curved hem. Tear-away label to facilitate re-branding. Side seams. Taped shoulder to maintain shape.

### Streetworx S

#### ZH137 MENS SLEEVELESS XS - 5XL

100% Super Compact Cotton Charcoal Marle: 60% Cotton 40% Polyester 160 GSM 28 Singles

Soft, lightweight and breathable. Drop armhole with raw edge finish. Longer tail with curved hem. Tear-away label to facilitate re-branding. Side seams. Taped shoulder to maintain shape.