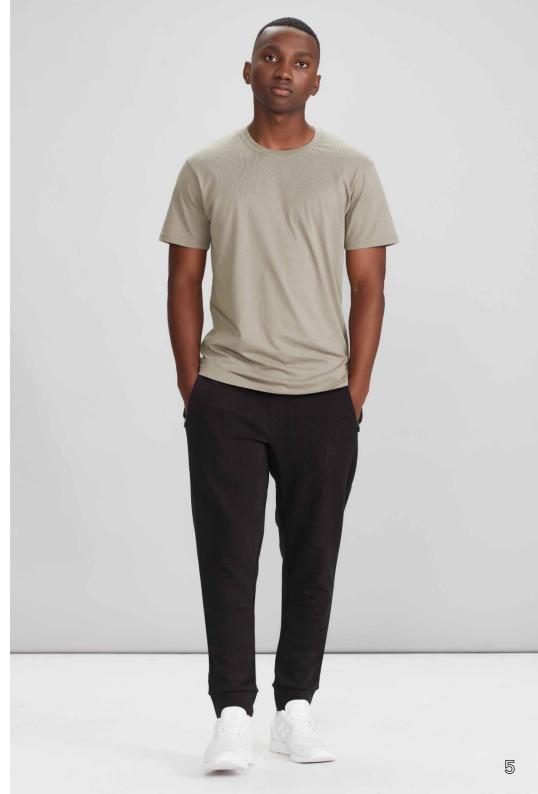

#Heritage

10

12

ce 🛛

| T10012 | MENS TEE   | S - 3XL, 5XL |
|--------|------------|--------------|
| T10022 | WOMENS TEE | 6 - 24       |
| T10032 | KIDS TEE   | 2 - 16       |

Solid: 100% Combed Cotton Fluoro: 65% Polyester, 35% Cotton Marle: 85% Cotton, 15% Viscose 185 GSM

Twin needle sleeve and body hem. Ribbed elastane neck band. Tear-away label to facilitate re-branding. Side seams. Taped shoulder to maintain shape.