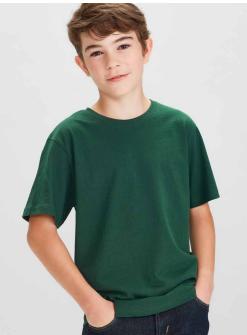

#### Crew 🛛

 P400MS
 MENS POLO
 S - 3XL, 5XL

 P400LS
 WOMENS POLO
 8 - 24

 P400KS
 KIDS POLO
 4 - 16

65% Polyester, 35% Cotton Pique 210 GSM

Top-stitched armhole. Twin needle sleeve and body hem. Knitted flat collar. Dyed-to-match pearlised placket buttons.