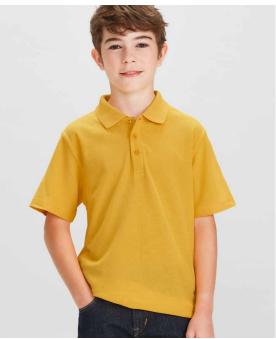

#### Crew 🛛

 P400MS
 MENS POLO
 S - 3XL, 5XL

 P400LS
 WOMENS POLO
 8 - 24

 P400KS
 KIDS POLO
 4 - 16

65% Polyester, 35% Cotton Pique 210 GSM

Top-stitched armhole. Twin needle sleeve and body hem. Knitted flat collar. Dyed-to-match pearlised placket buttons.