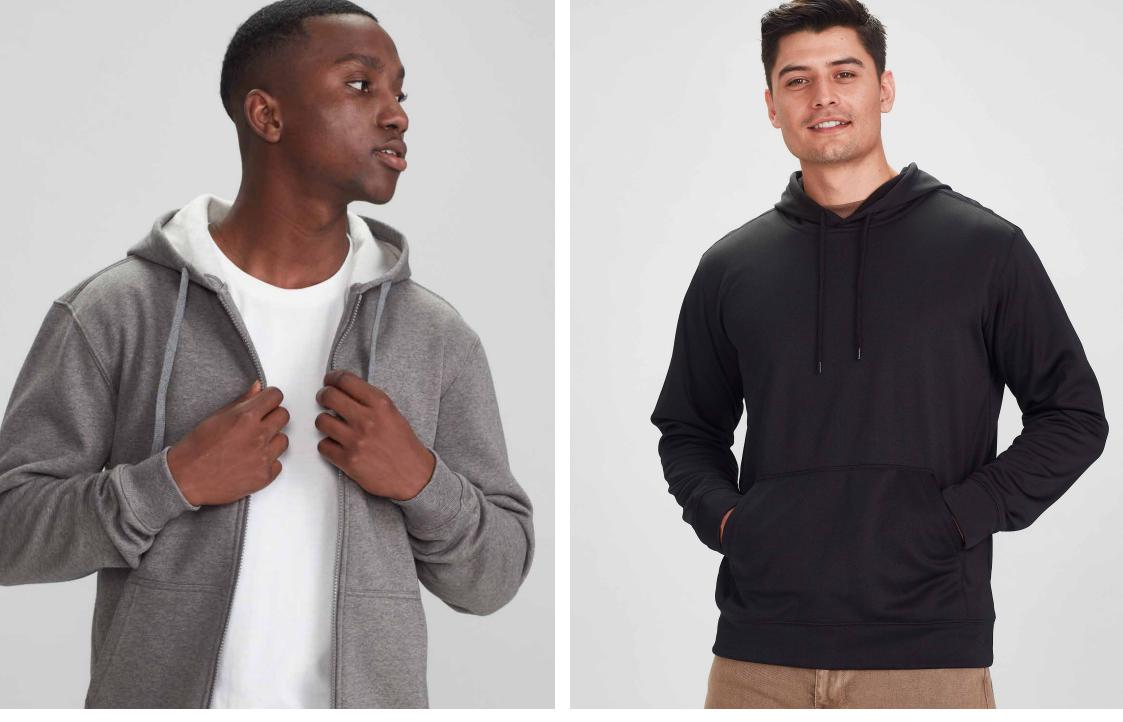

# Layers On Layers.

A spotlight on cool pieces for cooler temperatures.

Crew

 SW760M
 MENS HOODIE
 XS - 3XL, 5XL

 SW760L
 WOMENS HOODIE
 XS - 2XL

 SW760K
 KIDS HOODIE
 4 - 14

55% Cotton, 45% Polyester

320 GSM

Traditional front kangaroo pocket. Knitted ribbed band on hem and cuff. Adults style features hood with wider 'shoelace' drawstring. No drawstring on Kids.

55% Cotton, 45% Polyester 320 GSM

Traditional front kangaroo pocket. Knitted ribbed band on hem and cuff. Adults style features hood with wider 'shoelace' drawstring. No drawstring on Kids.