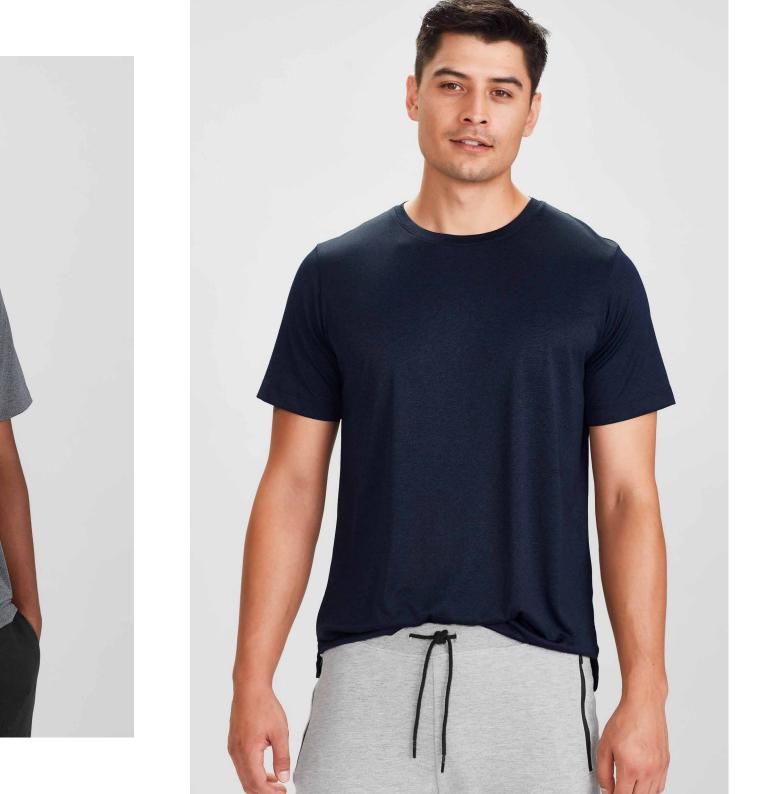

### Streetworx S

ZH135 MENS TEE XS - 5XL ZH735 WOMENS TEE XS - 2XL

100% Super Compact Cotton Charcoal Marle: 60% Cotton 40% Polyester 160 GSM 28 Singles

Soft, lightweight and breathable. Longer tail with curved hem. Tear-away label to facilitate re-branding. Side seams. Taped shoulder to maintain shape.

### Streetworx S