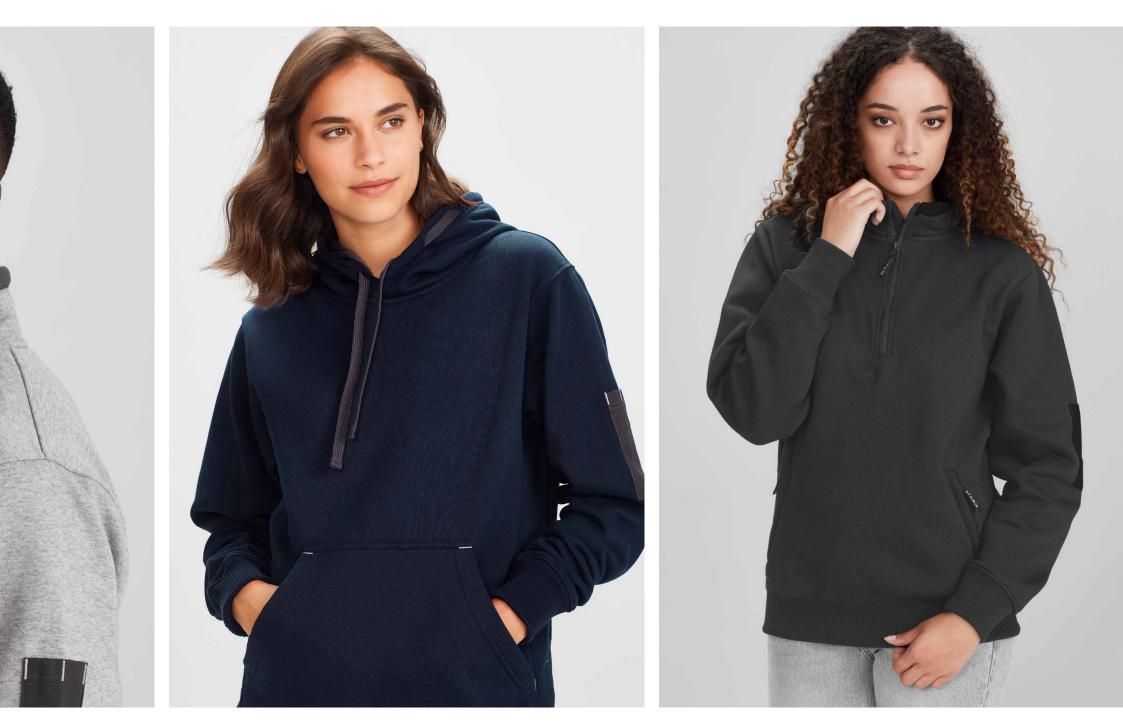

# Layers On Layers.

A spotlight on cool pieces for cooler temperatures.

Crew

 SW760M
 MENS HOODIE
 XS - 3XL, 5XL

 SW760L
 WOMENS HOODIE
 XS - 2XL

 SW760K
 KIDS HOODIE
 4 - 14

55% Cotton, 45% Polyester

320 GSM

Traditional front kangaroo pocket. Knitted ribbed band on hem and cuff. Adults style features hood with wider 'shoelace' drawstring. No drawstring on Kids.

55% Cotton, 45% Polyester 320 GSM

Traditional front kangaroo pocket. Knitted ribbed band on hem and cuff. Adults style features hood with wider 'shoelace' drawstring. No drawstring on Kids.

#### ZT366 UNISEX FLEECE XXS - 5XL, 7XL

55% Cotton, 45% Polyester 320 GSM

Premium heavy weight brushed fleece. Half zip. Ribbed knit on hem and cuffs. Woven arm pen pocket in contrast fabric. Two side hip pockets. Reinforced at all key stress points with bar tacks.