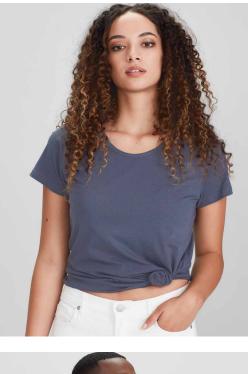

### Streetworx S

ZH135 MENS TEE XS - 5XL ZH735 WOMENS TEE XS - 2XL

100% Super Compact Cotton Charcoal Marle: 60% Cotton 40% Polyester 160 GSM 28 Singles

Soft, lightweight and breathable. Longer tail with curved hem. Tear-away label to facilitate re-branding. Side seams. Taped shoulder to maintain shape.