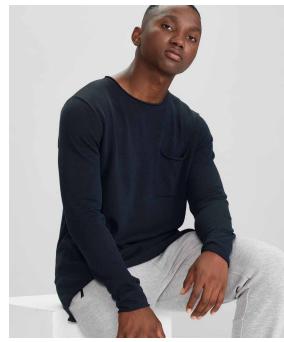

## Heritage S

ZT830 MENS PULLOVER XXS - 5XL, 7XL

60% Cotton, 40% Viscose 185 GSM

Soft, lightweight textured fabric. Rolled hems, pocket, and neck. Light wash for increased comfort. Chest pocket. Slightly longer back hem.