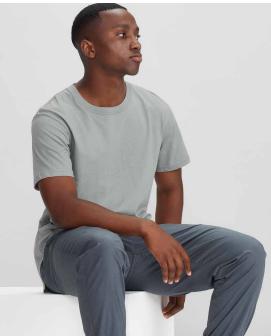

## Heritage S

ZT830 MENS PULLOVER XXS - 5XL, 7XL

60% Cotton, 40% Viscose 185 GSM

Soft, lightweight textured fabric. Rolled hems, pocket, and neck. Light wash for increased comfort. Chest pocket. Slightly longer back hem.