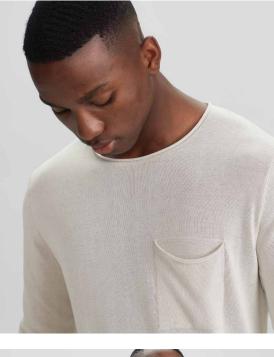

## Heritage S

ZT830 MENS PULLOVER XXS - 5XL, 7XL

60% Cotton, 40% Viscose 185 GSM

Soft, lightweight textured fabric. Rolled hems, pocket, and neck. Light wash for increased comfort. Chest pocket. Slightly longer back hem.