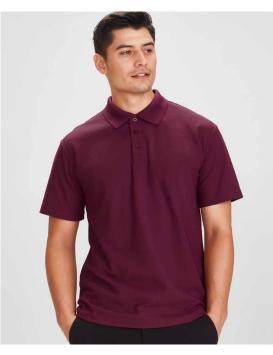

#### Crew 🛛

 P400MS
 MENS POLO
 S - 3XL, 5XL

 P400LS
 WOMENS POLO
 8 - 24

 P400KS
 KIDS POLO
 4 - 16

65% Polyester, 35% Cotton Pique 210 GSM

Top-stitched armhole. Twin needle sleeve and body hem. Knitted flat collar. Dyed-to-match pearlised placket buttons.

#### P400ML MENS LS POLO S - 3XL, 5XL P400LL WOMENS LS POLO 8 - 24

65% Polyester, 35% Cotton Pique 210 GSM

Top-stitched armhole. Twin needle sleeve and body hem. Knitted flat collar. Dyed-to-match pearlised placket buttons.