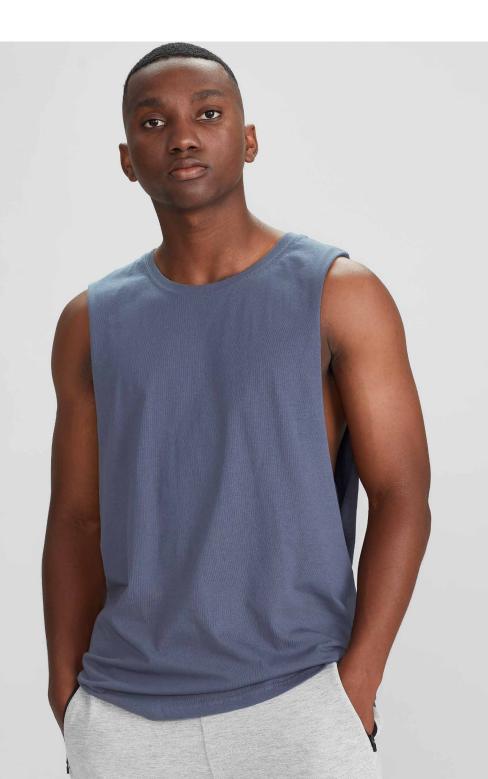

### Streetworx S

#### ZH137 MENS SLEEVELESS XS - 5XL

100% Super Compact Cotton Charcoal Marle: 60% Cotton 40% Polyester 160 GSM 28 Singles

Soft, lightweight and breathable. Drop armhole with raw edge finish. Longer tail with curved hem. Tear-away label to facilitate re-branding. Side seams. Taped shoulder to maintain shape.