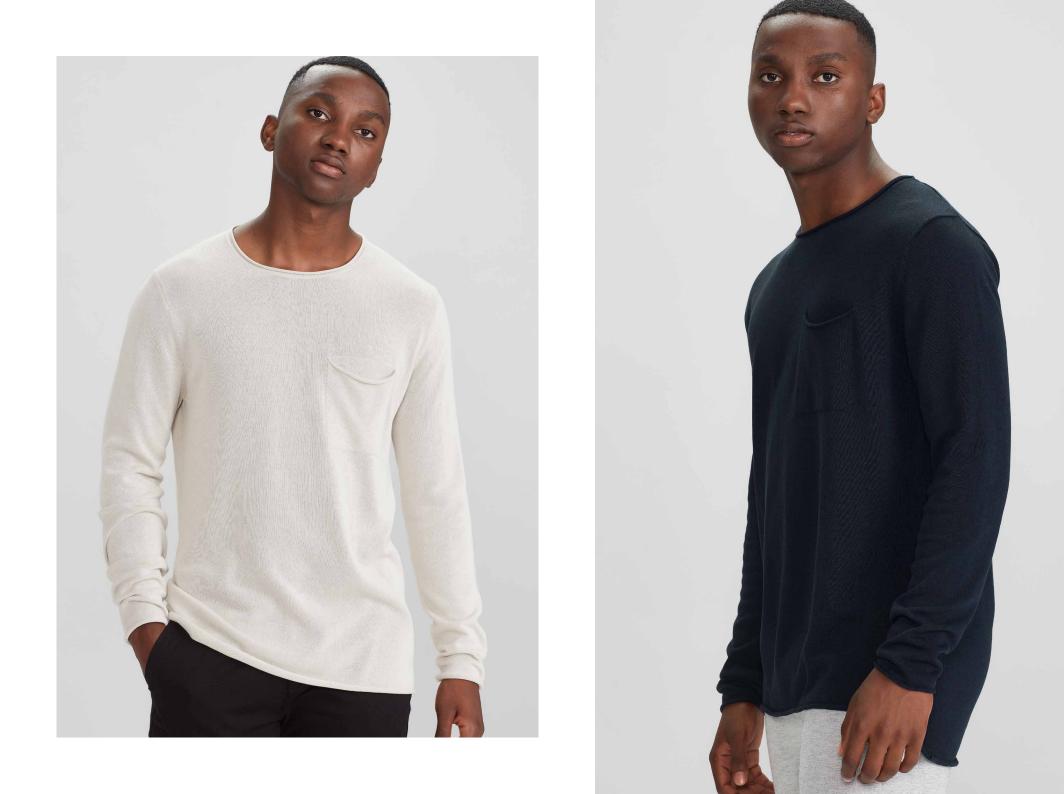

## Heritage S

ZT830 MENS PULLOVER XXS - 5XL, 7XL

60% Cotton, 40% Viscose 185 GSM

Soft, lightweight textured fabric. Rolled hems, pocket, and neck. Light wash for increased comfort. Chest pocket. Slightly longer back hem.