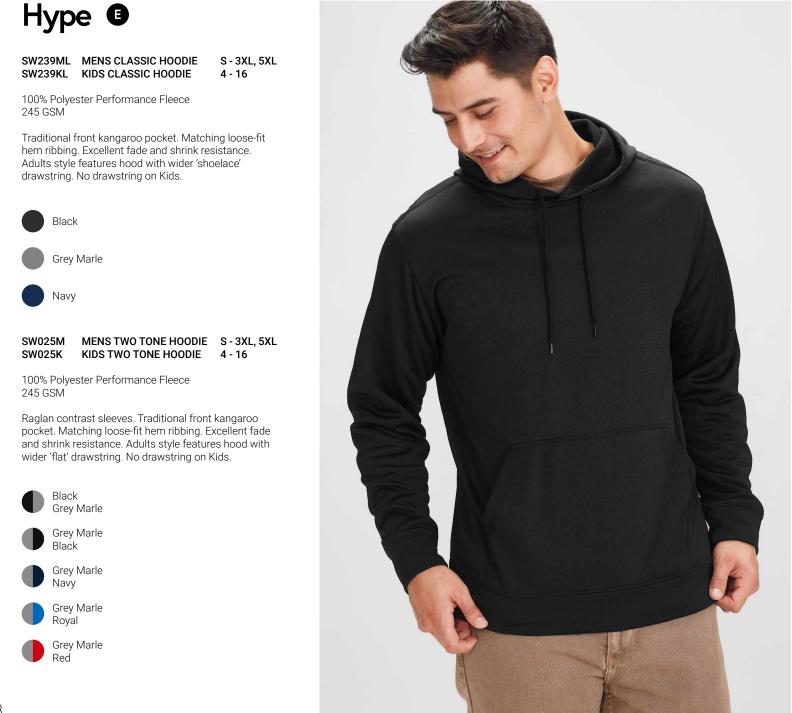

# Layers On Layers.

A spotlight on cool pieces for cooler temperatures.

Crew

 SW760M
 MENS HOODIE
 XS - 3XL, 5XL

 SW760L
 WOMENS HOODIE
 XS - 2XL

 SW760K
 KIDS HOODIE
 4 - 14

55% Cotton, 45% Polyester

320 GSM

Traditional front kangaroo pocket. Knitted ribbed band on hem and cuff. Adults style features hood with wider 'shoelace' drawstring. No drawstring on Kids.

55% Cotton, 45% Polyester 320 GSM

Traditional front kangaroo pocket. Knitted ribbed band on hem and cuff. Adults style features hood with wider 'shoelace' drawstring. No drawstring on Kids.