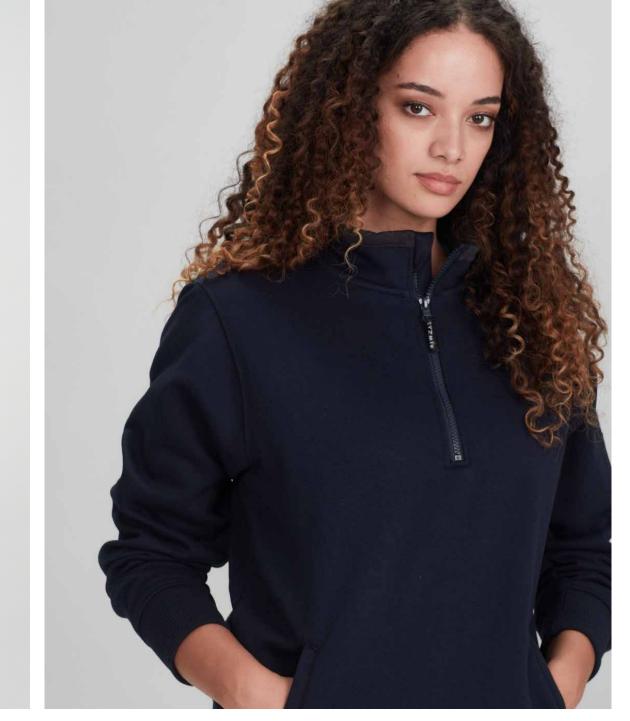

# Layers On Layers.

A spotlight on cool pieces for cooler temperatures.

Crew

 SW760M
 MENS HOODIE
 XS - 3XL, 5XL

 SW760L
 WOMENS HOODIE
 XS - 2XL

 SW760K
 KIDS HOODIE
 4 - 14

55% Cotton, 45% Polyester

320 GSM

Traditional front kangaroo pocket. Knitted ribbed band on hem and cuff. Adults style features hood with wider 'shoelace' drawstring. No drawstring on Kids.

55% Cotton, 45% Polyester 320 GSM

Traditional front kangaroo pocket. Knitted ribbed band on hem and cuff. Adults style features hood with wider 'shoelace' drawstring. No drawstring on Kids.