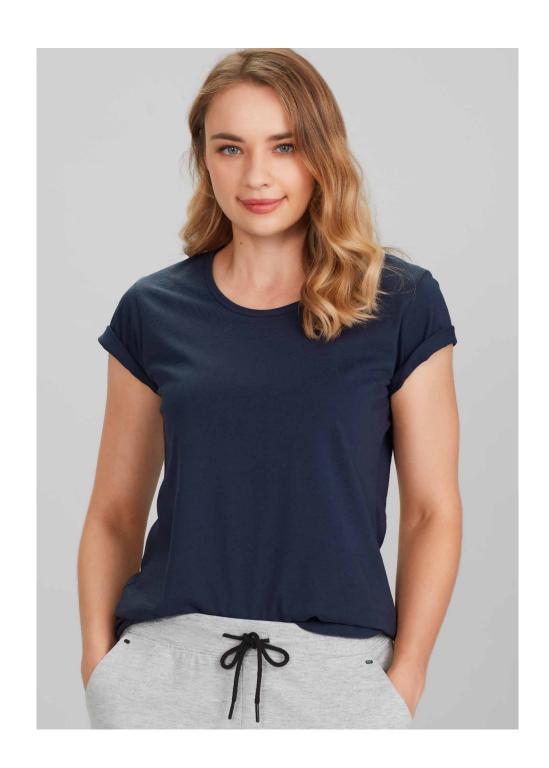

### Streetworx S

ZH135 MENS TEE XS - 5XL ZH735 WOMENS TEE XS - 2XL

100% Super Compact Cotton Charcoal Marle: 60% Cotton 40% Polyester 160 GSM 28 Singles

Soft, lightweight and breathable. Longer tail with curved hem. Tear-away label to facilitate re-branding. Side seams. Taped shoulder to maintain shape.

### Streetworx S