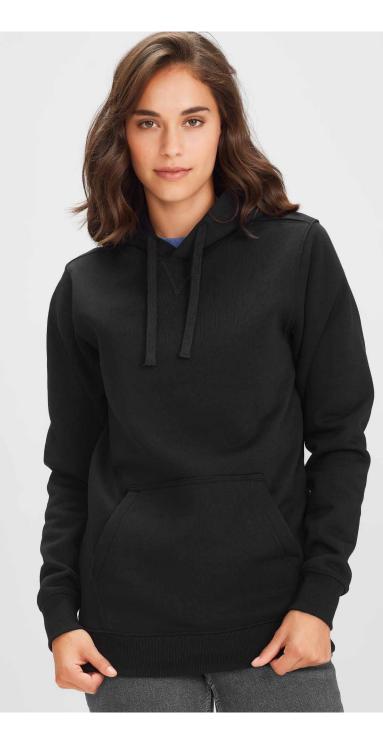

# Layers On Layers.

A spotlight on cool pieces for cooler temperatures.

Crew

 SW760M
 MENS HOODIE
 XS - 3XL, 5XL

 SW760L
 WOMENS HOODIE
 XS - 2XL

 SW760K
 KIDS HOODIE
 4 - 14

55% Cotton, 45% Polyester

320 GSM

Traditional front kangaroo pocket. Knitted ribbed band on hem and cuff. Adults style features hood with wider 'shoelace' drawstring. No drawstring on Kids.

55% Cotton, 45% Polyester 320 GSM

Traditional front kangaroo pocket. Knitted ribbed band on hem and cuff. Adults style features hood with wider 'shoelace' drawstring. No drawstring on Kids.