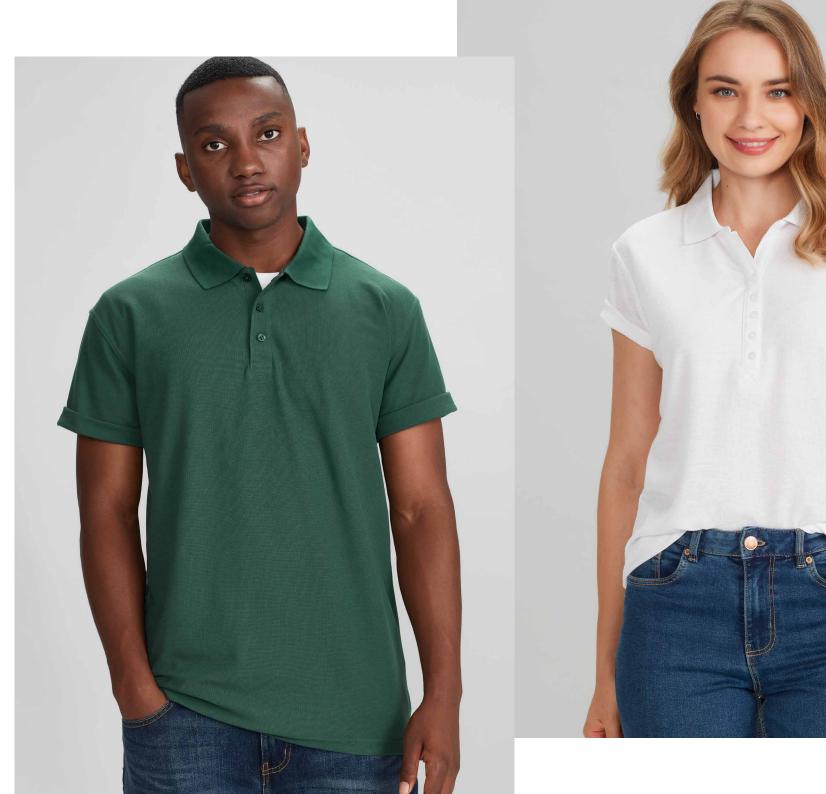

#### Crew 🛛

 P400MS
 MENS POLO
 S - 3XL, 5XL

 P400LS
 WOMENS POLO
 8 - 24

 P400KS
 KIDS POLO
 4 - 16

65% Polyester, 35% Cotton Pique 210 GSM

Top-stitched armhole. Twin needle sleeve and body hem. Knitted flat collar. Dyed-to-match pearlised placket buttons.

#### P400ML MENS LS POLO S - 3XL, 5XL P400LL WOMENS LS POLO 8 - 24

65% Polyester, 35% Cotton Pique 210 GSM

Top-stitched armhole. Twin needle sleeve and body hem. Knitted flat collar. Dyed-to-match pearlised placket buttons.