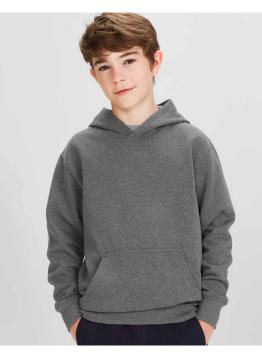

# Layers On Layers.

A spotlight on cool pieces for cooler temperatures.

Crew

 SW760M
 MENS HOODIE
 XS - 3XL, 5XL

 SW760L
 WOMENS HOODIE
 XS - 2XL

 SW760K
 KIDS HOODIE
 4 - 14

55% Cotton, 45% Polyester

320 GSM

Traditional front kangaroo pocket. Knitted ribbed band on hem and cuff. Adults style features hood with wider 'shoelace' drawstring. No drawstring on Kids.

55% Cotton, 45% Polyester 320 GSM

Traditional front kangaroo pocket. Knitted ribbed band on hem and cuff. Adults style features hood with wider 'shoelace' drawstring. No drawstring on Kids.