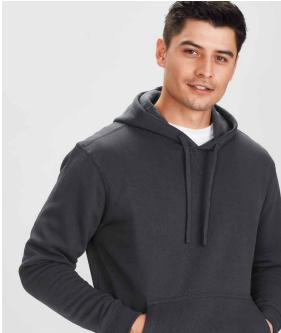

# Layers On Layers.

A spotlight on cool pieces for cooler temperatures.

Crew

 SW760M
 MENS HOODIE
 XS - 3XL, 5XL

 SW760L
 WOMENS HOODIE
 XS - 2XL

 SW760K
 KIDS HOODIE
 4 - 14

55% Cotton, 45% Polyester

320 GSM

Traditional front kangaroo pocket. Knitted ribbed band on hem and cuff. Adults style features hood with wider 'shoelace' drawstring. No drawstring on Kids.

55% Cotton, 45% Polyester 320 GSM

Traditional front kangaroo pocket. Knitted ribbed band on hem and cuff. Adults style features hood with wider 'shoelace' drawstring. No drawstring on Kids.