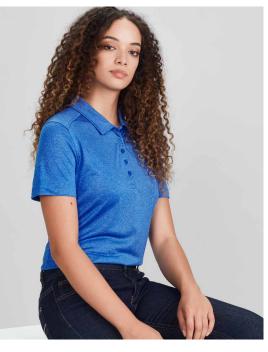

#### P815MS MENS POLO XS - 3XL, 5XL P815LS WOMENS POLO 6 - 24

BIZ COOL™ 100% Micro Polyester 160 GSM

Anti-shrink, anti-fade. Cotton-like feel that keeps you cool and dry. Heathered marle look. Flat-locked shoulder seams. Self-fabric collar and placket.