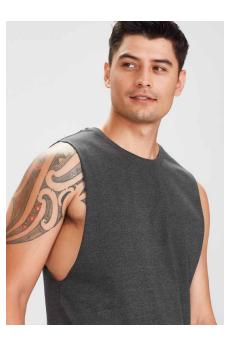

### Streetworx S

#### ZH137 MENS SLEEVELESS XS - 5XL

100% Super Compact Cotton Charcoal Marle: 60% Cotton 40% Polyester 160 GSM 28 Singles

Soft, lightweight and breathable. Drop armhole with raw edge finish. Longer tail with curved hem. Tear-away label to facilitate re-branding. Side seams. Taped shoulder to maintain shape.