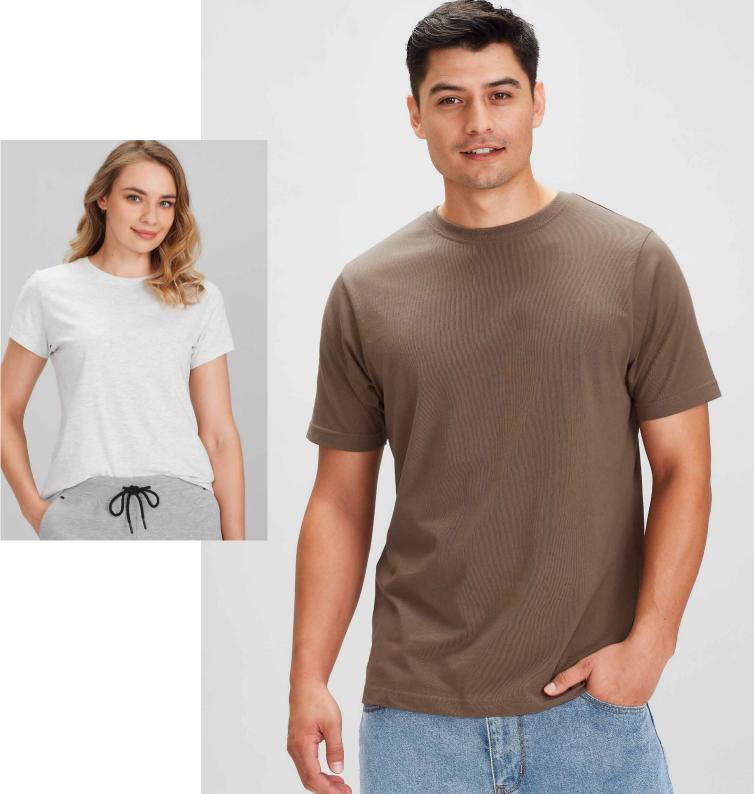

#Heritage

10

12

ce 🛛

| T10012 | MENS TEE   | S - 3XL, 5XL |
|--------|------------|--------------|
| T10022 | WOMENS TEE | 6 - 24       |
| T10032 | KIDS TEE   | 2 - 16       |

Solid: 100% Combed Cotton Fluoro: 65% Polyester, 35% Cotton Marle: 85% Cotton, 15% Viscose 185 GSM

Twin needle sleeve and body hem. Ribbed elastane neck band. Tear-away label to facilitate re-branding. Side seams. Taped shoulder to maintain shape.