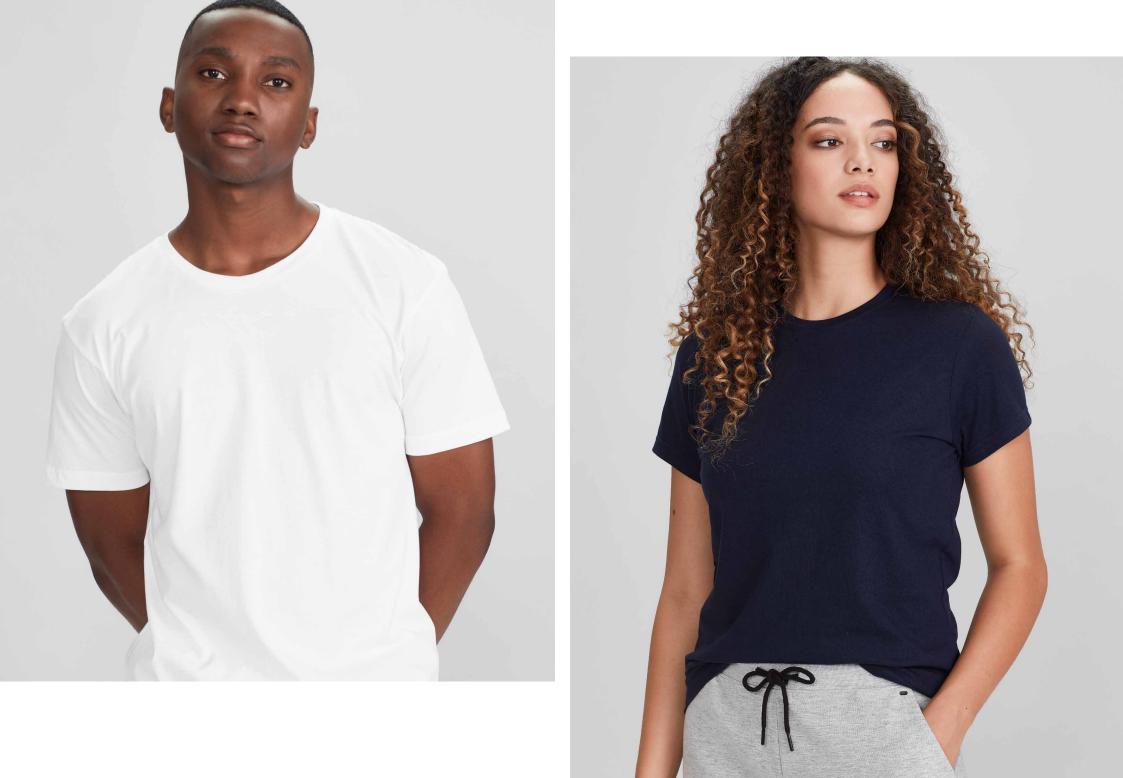

# Your New Favourites.

An all-star lineup of our essential styles.

#lce

2 **#Streetworx** 

4

**#Streetworx Sleeveless** 6

6 **#Aero** 

8 **#Crew** 

#Heritage

10

12

ce 🛛

| T10012 | MENS TEE   | S - 3XL, 5XL |
|--------|------------|--------------|
| T10022 | WOMENS TEE | 6 - 24       |
| T10032 | KIDS TEE   | 2 - 16       |

Solid: 100% Combed Cotton Fluoro: 65% Polyester, 35% Cotton Marle: 85% Cotton, 15% Viscose 185 GSM