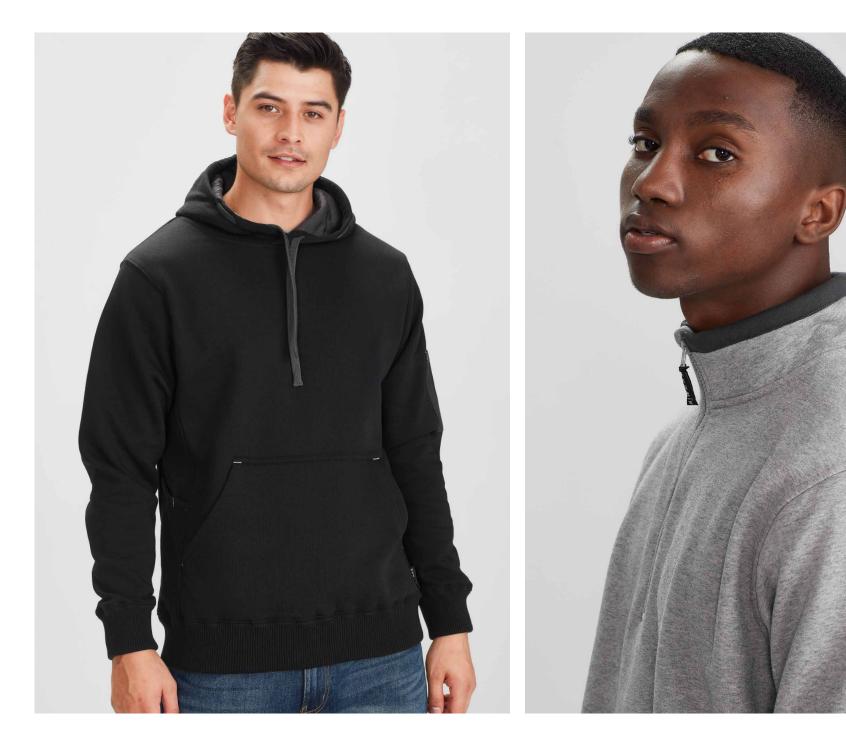

#### ZT467 UNISEX HOODIE XXS - 5XL, 7XL

55% Cotton, 45% Polyester 320 GSM

Soft warm fleece lining. Mesh hood lining. Traditional front kangaroo pocket. Ribbed knit on hem and cuffs. Woven arm pen pocket in contrast fabric. Two side hip pockets with closure. Reinforced at all key stress points with bar tacks.