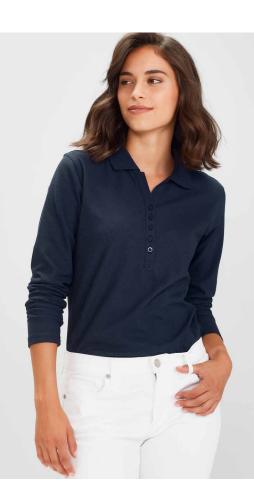

#### Crew 🛛

 P400MS
 MENS POLO
 S - 3XL, 5XL

 P400LS
 WOMENS POLO
 8 - 24

 P400KS
 KIDS POLO
 4 - 16

65% Polyester, 35% Cotton Pique 210 GSM

Top-stitched armhole. Twin needle sleeve and body hem. Knitted flat collar. Dyed-to-match pearlised placket buttons.

#### P400ML MENS LS POLO S - 3XL, 5XL P400LL WOMENS LS POLO 8 - 24

65% Polyester, 35% Cotton Pique 210 GSM

Top-stitched armhole. Twin needle sleeve and body hem. Knitted flat collar. Dyed-to-match pearlised placket buttons.