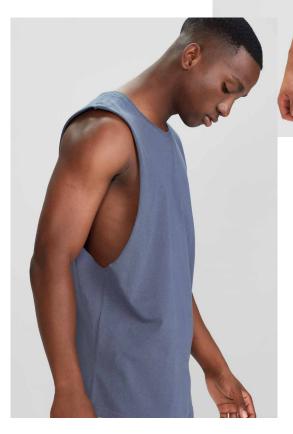

### Streetworx S

#### ZH137 MENS SLEEVELESS XS - 5XL

100% Super Compact Cotton Charcoal Marle: 60% Cotton 40% Polyester 160 GSM 28 Singles

Soft, lightweight and breathable. Drop armhole with raw edge finish. Longer tail with curved hem. Tear-away label to facilitate re-branding. Side seams. Taped shoulder to maintain shape.