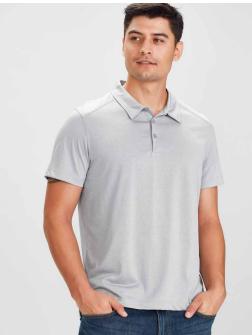

#### P815MS MENS POLO XS - 3XL, 5XL P815LS WOMENS POLO 6 - 24

BIZ COOL™ 100% Micro Polyester 160 GSM

Anti-shrink, anti-fade. Cotton-like feel that keeps you cool and dry. Heathered marle look. Flat-locked shoulder seams. Self-fabric collar and placket.