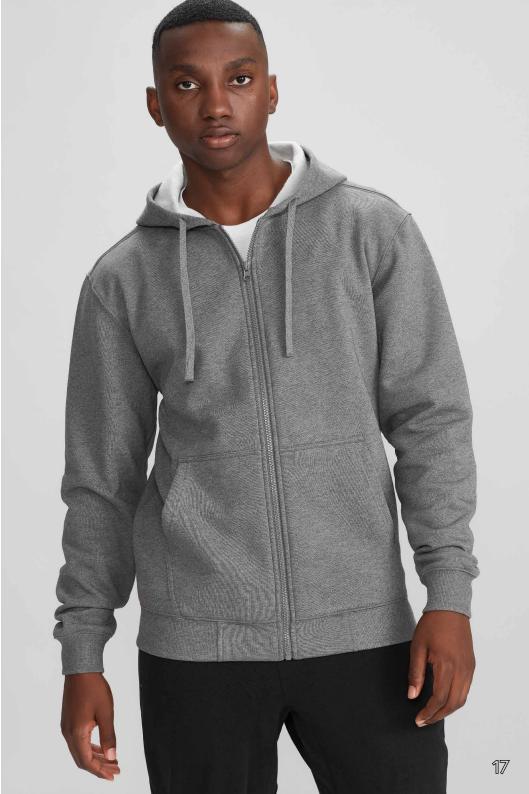

# Layers On Layers.

A spotlight on cool pieces for cooler temperatures.

Crew

 SW760M
 MENS HOODIE
 XS - 3XL, 5XL

 SW760L
 WOMENS HOODIE
 XS - 2XL

 SW760K
 KIDS HOODIE
 4 - 14

55% Cotton, 45% Polyester

320 GSM

Traditional front kangaroo pocket. Knitted ribbed band on hem and cuff. Adults style features hood with wider 'shoelace' drawstring. No drawstring on Kids.

55% Cotton, 45% Polyester 320 GSM

Traditional front kangaroo pocket. Knitted ribbed band on hem and cuff. Adults style features hood with wider 'shoelace' drawstring. No drawstring on Kids.