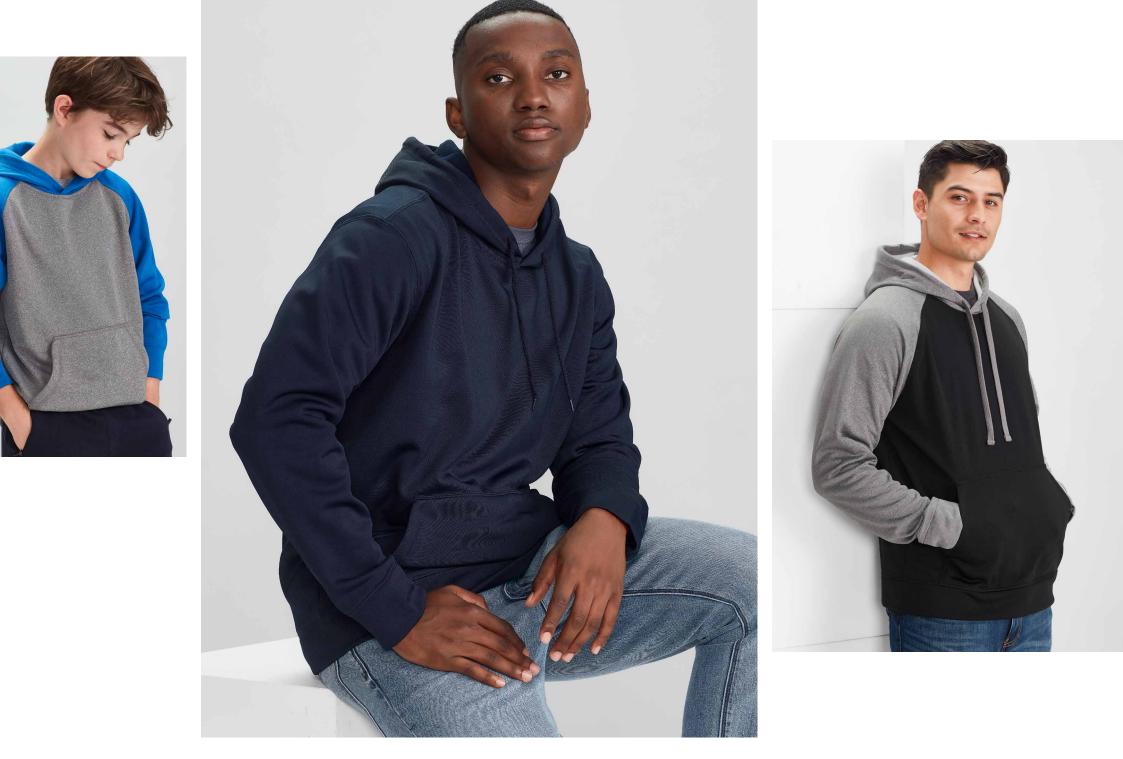

XS - 5XL, 7XL

60% Cotton, 40% Viscose 185 GSM

Soft, lightweight textured fabric. Rolled hems, pocket, and neck. Light wash for increased comfort. Chest pocket. Slightly longer back hem.













#Crew



# Layers On Layers.

A spotlight on cool pieces for cooler temperatures.



Crew

 SW760M
 MENS HOODIE
 XS - 3XL, 5XL

 SW760L
 WOMENS HOODIE
 XS - 2XL

 SW760K
 KIDS HOODIE
 4 - 14

55% Cotton, 45% Polyester

320 GSM

Traditional front kangaroo pocket. Knitted ribbed band on hem and cuff. Adults style features hood with wider 'shoelace' drawstring. No drawstring on Kids.



55% Cotton, 45% Polyester 320 GSM

Traditional front kangaroo pocket. Knitted ribbed band on hem and cuff. Adults style features hood with wider 'shoelace' drawstring. No drawstring on Kids.

















18



#### <sup>s</sup>YZMĨ<sup>K</sup> Multi-Pocket **⊕**

#### ZT467 UNISEX HOODIE XXS - 5XL, 7XL

55% Cotton, 45% Polyester 320 GSM

Soft warm fleece lining. Mesh hood lining. Traditional front kangaroo pocket. Ribbed knit on hem and cuffs. Woven arm pen pocket in contrast fabric. Two side hip pockets with closure. Reinforced at all key stress points with bar tacks.



Charcoal Black

#### ZT366 UNISEX FLEECE XXS - 5XL, 7XL

55% Cotton, 45% Polyester 320 GSM

Premium heavy weight brushed fleece. Half zip. Ribbed knit on hem and cuffs. Woven arm pen pocket in contrast fabric. Two side hip pockets. Reinforced at all key stress points with bar tacks.



Charcoal Black